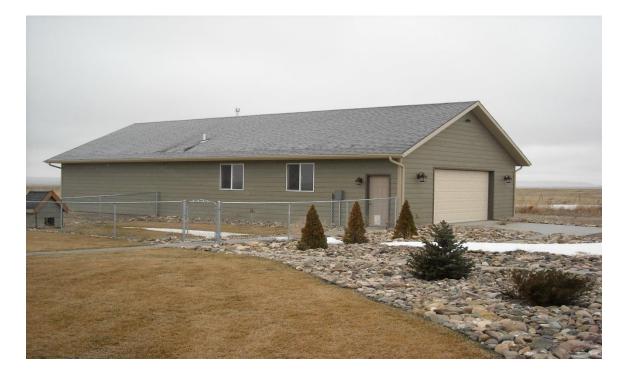

## 406-799-8513

License # 228205 Licensed & fully insured! 'Quality that counts at a reasonable price'

Garage and shop packages:

- Monolithical slab
- Steel fascia with aluminum soffits
- 30 year architectural shingles
- Smart side lap siding
- 24" overhang
- 1 7x16 overhead insulated door with door opener
- 1 32" service door
- 2 2' x 4' vinyl slider windows (milgard)
- Garage to be wired with lights and outlets. (power to the garage is not included)
- Interior to be unfinished with the exception of wiring.
- Exterior to be completely finished
- Prices include building permits